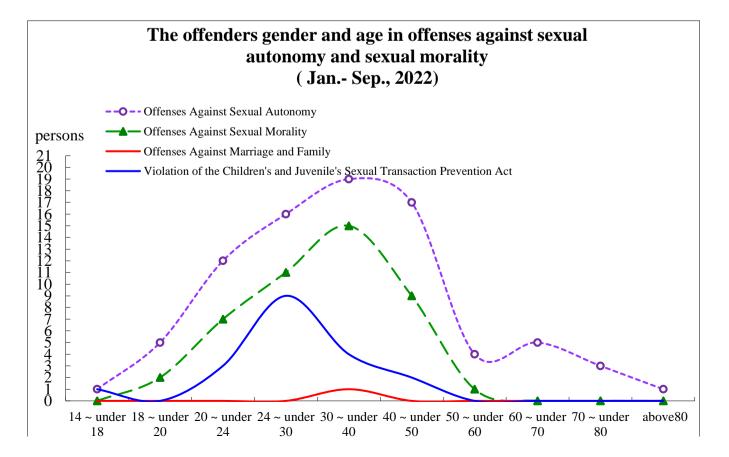

| Jan Sep., 2022 unit : Persor |                                     |      |                                     |      |                                         |      |                                                                                       |      |
|------------------------------|-------------------------------------|------|-------------------------------------|------|-----------------------------------------|------|---------------------------------------------------------------------------------------|------|
| items                        | Offenses Against<br>Sexual Autonomy |      | Offenses Against<br>Sexual Morality |      | Offenses Against<br>Marriage and Family |      | Violation of the<br>Children's and Juvenile's<br>Sexual Transaction<br>Prevention Act |      |
|                              | Female                              | Male | Female                              | Male | Female                                  | Male | Female                                                                                | Male |
| Total                        | -                                   | 83   | 6                                   | 39   | -                                       | 1    | 2                                                                                     | 17   |
| 14 ~ under 18                | -                                   | 1    | -                                   | -    | -                                       | -    | -                                                                                     | 1    |
| 18 ~ under 20                | -                                   | 5    | -                                   | 2    | -                                       | -    | -                                                                                     | -    |
| 20 ~ under 24                | -                                   | 12   | 1                                   | 6    | -                                       | -    | -                                                                                     | 3    |
| 24 ~ under 30                | -                                   | 16   | -                                   | 11   | -                                       | -    | -                                                                                     | 9    |
| <b>30 ~ under 40</b>         | -                                   | 19   | 4                                   | 11   | -                                       | 1    | 1                                                                                     | 3    |
| 40 ~ under 50                | -                                   | 17   | 1                                   | 8    | -                                       | -    | 1                                                                                     | 1    |
| 50 ~ under 60                | -                                   | 4    | -                                   | 1    | -                                       | -    | -                                                                                     | -    |
| 60 ~ under 70                | -                                   | 5    | -                                   | -    | -                                       | -    | -                                                                                     | -    |
| 70 ~ under 80                | -                                   | 3    | -                                   | -    | -                                       | -    | -                                                                                     | -    |
| above 80                     | -                                   | 1    | -                                   | -    |                                         | -    | -                                                                                     |      |
| unknown                      | -                                   | -    | -                                   | -    | -                                       | -    | -                                                                                     | -    |